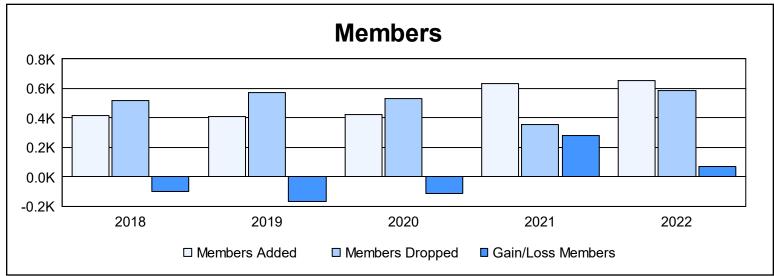

District 354 C

As of June 2022 Cumulative

| Year      | New<br>Clubs | Dropped<br>Clubs | Gain/<br>Loss<br>Clubs | New<br>Members | Charter<br>Members | Reinstate<br>Members | Transfer<br>Members | Total<br>Member<br>Added | Total<br>Members<br>Dropped | Gain/<br>Loss<br>Members |
|-----------|--------------|------------------|------------------------|----------------|--------------------|----------------------|---------------------|--------------------------|-----------------------------|--------------------------|
| 2017-2018 | 1            | 7                | -6                     | 379            | 29                 | 3                    | 5                   | 416                      | 517                         | -101                     |
| 2018-2019 | 5            | 8                | -3                     | 275            | 107                | 18                   | 7                   | 407                      | 571                         | -164                     |
| 2019-2020 | 4            | 7                | -3                     | 214            | 173                | 22                   | 14                  | 423                      | 534                         | -111                     |
| 2020-2021 | 4            | 6                | -2                     | 479            | 119                | 30                   | 5                   | 633                      | 352                         | 281                      |
| 2021-2022 | 13           | 6                | 7                      | 181            | 445                | 3                    | 22                  | 651                      | 583                         | 68                       |
| Average   | 5            | 7                | -1                     | 306            | 175                | 15                   | 11                  | 506                      | 511                         | -5                       |